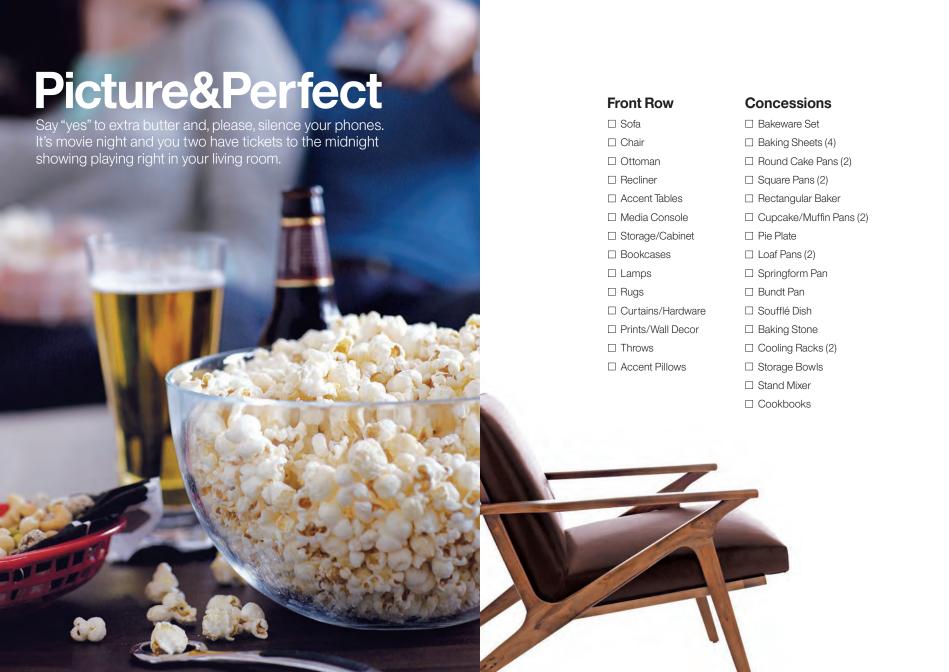

# Sundays&Snooze

Tell the to-do list to wait. Hit snooze, cuddle up and get some crumbs in the sheets. No chore is more important than breakfast in bed with the one you love.

| Bed                       | Breakfast          |
|---------------------------|--------------------|
| ☐ Sheets/Cases (2–3 sets) | ☐ Hand Mixer       |
| ☐ Pillow Shams            | ☐ Blender          |
| ☐ Duvet Cover             | ☐ Hand Blender     |
| ☐ Comforter               | ☐ Food Processor   |
| ☐ Bath Towels (4 each)    | □ Coffee Maker     |
| ☐ Accent Pillows          | ☐ Coffee Grinder   |
| □ Bed                     | ☐ Espresso Machine |
| ☐ Mattress/Foundation     | ☐ Tea Kettle       |
| ☐ Pillows                 | ☐ Juicer           |
| ☐ Mirrors                 | ☐ Toaster          |
| ☐ Bed Tray                | ☐ Toaster Oven     |
| ☐ Teapot                  | ☐ Waffle Maker     |