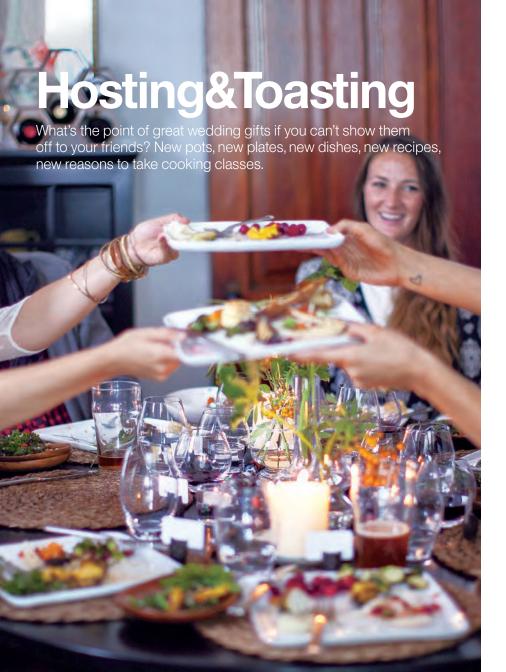

| Prep                        | Set the Table             | Dig In                |
|-----------------------------|---------------------------|-----------------------|
| ☐ Cookware Set              | ☐ Dinner Plates (12)      | ☐ Place Settings (12) |
| ☐ Frypans (2)               | ☐ Salad Plates (12)       | ☐ Extra Teaspoons (12 |
| ☐ Saucepans (2)             | ☐ Bowls (12)              | ☐ Serving Set (2)     |
| ☐ Stock Pot                 | ☐ Cups/Saucers/Mugs       | ☐ Salad Servers       |
| ☐ Pasta Cooker/Steamer      | □ Dessert Plates          | □ Pastry Server       |
| ☐ Grill Pan                 | ☐ Chargers (12)           | ☐ Cheese Knives (4)   |
| ☐ Griddle                   | ☐ Serving Bowls           | ☐ Ladle               |
| ☐ Cast Iron Skillet         | ☐ Platters (2)            | ☐ Steak Knives        |
| ☐ Casserole                 | ☐ Salad Bowl              | ☐ Tongs               |
| ☐ Dutch Oven                | ☐ Pasta Bowl Set          |                       |
| ☐ Roaster                   | ☐ Sugar/Creamer           |                       |
| □ Wok                       | ☐ Salt and Pepper Shakers |                       |
| ☐ Spatulas/Spoons           | ☐ Pitchers (2)            |                       |
| (2-3 each)                  | ☐ Candleholders           |                       |
| ☐ Salad Spinner             | ☐ Serving Utensils (6-8)  |                       |
| ☐ Colanders (2)             | ☐ Tablecloth              |                       |
| ☐ Ramekins/Prep Bowls (6–8) | ☐ Napkins (12–18)         |                       |
| ☐ Measuring Spoons/Cups     | ☐ Placemats (12–18)       |                       |
|                             |                           |                       |

#### **Raise Your Glass**

- ☐ Red/White Wines (12–14)
- ☐ Dessert Wines (12–14)
- ☐ Sparkling Wines (12–14)
- ☐ Highballs (12–14)
- ☐ Double Old-Fashioneds (12-14)
- ☐ Juice Glasses (12–14)
- ☐ Martini Glasses (6–8)
- ☐ Margarita Glasses (6–8)
- ☐ Beer Glasses (6–8)
- ☐ Cordials/Brandies (6–8) ☐ Whisky Glasses (6–8)
  - - ☐ Dishtowels/Cloths

#### Mix It Up

- ☐ Martini Shaker
- ☐ Bar Tool Set
- ☐ Ice Bucket
- ☐ Cocktail/Bar Tray
- ☐ Wine Opener/ Corkscrew (2)
- ☐ Graters/Peelers/Zesters
- ☐ Coasters (12)
- ☐ Decanters (2)
- ☐ Wine Cooler/Wine Coaster
- ☐ Wine Cellar
- ☐ Cocktail Napkins
- (6-12 each)

#### Lounge

- ☐ Dining Table/Chairs
- ☐ Kitchen Table/Chairs
- ☐ Sideboard/Buffet/ Hutch Top
- □ Barstools
- ☐ Chairs/Barstool Cushions
- ☐ Kitchen Cart/Island
- ☐ Wine Storage/Bar Cabinet