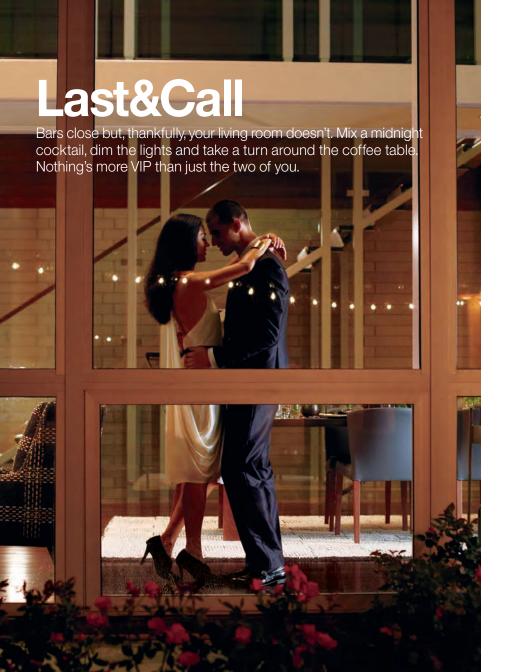

# Sundays&Snooze

Tell the to-do list to wait. Hit snooze, cuddle up and get some crumbs in the sheets. No chore is more important than breakfast in bed with the one you love.

| Bed                       | Breakfast          |
|---------------------------|--------------------|
| ☐ Sheets/Cases (2–3 sets) | ☐ Hand Mixer       |
| ☐ Pillow Shams            | ☐ Blender          |
| ☐ Duvet Cover             | ☐ Hand Blender     |
| ☐ Comforter               | ☐ Food Processor   |
| ☐ Bath Towels (4 each)    | □ Coffee Maker     |
| ☐ Accent Pillows          | ☐ Coffee Grinder   |
| □ Bed                     | ☐ Espresso Machine |
| ☐ Mattress/Foundation     | ☐ Tea Kettle       |
| ☐ Pillows                 | ☐ Juicer           |
| ☐ Mirrors                 | ☐ Toaster          |
| ☐ Bed Tray                | ☐ Toaster Oven     |
| ☐ Teapot                  | ☐ Waffle Maker     |