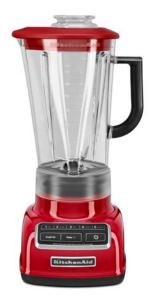

Purchase a select KitchenAid® Diamond Blender\* and receive \$30 Cash Back by mail.

## JANUARY 1 TO JANUARY 17, 2015

**REBATE FORM ON BACK** 

\*Qualifying Model: KSB1575

**KitchenAid®** 