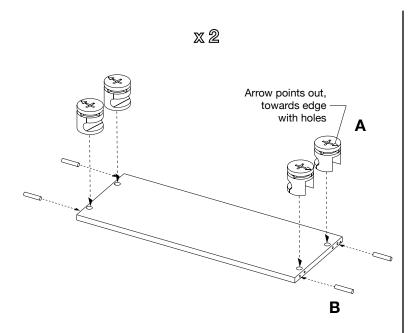

Made in China 2004 Page 1 of 3

2 A. Insert 4 cams into each long panel, making sure the arrow on the cam points out towards the edge with the holes. B. Insert 4 wood dowels into the outer holes of each long panel.