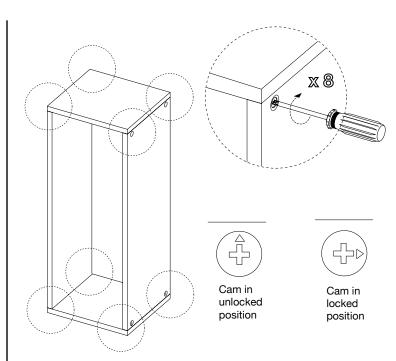

4 Place other **short panel** into postion, aligning dowels, cam screws and back panel with corresponding holes and slot.

5 Secure the assembly by turning each **cam** 90 degrees clockwise with a screwdriver. Turn the cam until the arrow points away from the edge of the panel.

Made in China 2004 Page 2 of 3

6 Remove adhesive backer from the 4 **felt pads** and attach to the long panels, covering the cam holes.
Assembly is now complete.