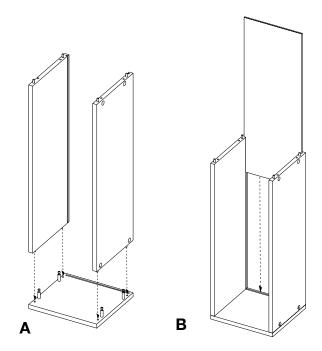

- (3) A. Align dowels of the 2 long panels with holes in 1 short panel and fit into position. Make sure the slot of each panel is at the rear of the assembly.
- B. Slide back panel into the slot at the rear of the assembly.

4 Place other **short panel** into postion, aligning dowels, cam screws and back panel with corresponding holes and slot.

5 Secure the assembly by turning each **cam** 90 degrees clockwise with a screwdriver. Turn the cam until the arrow points away from the edge of the panel.