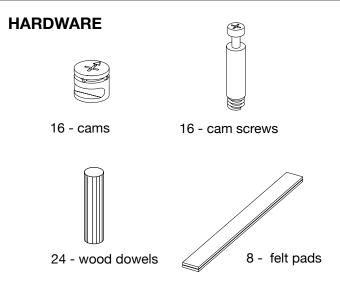

**NOTE:** These units are designed to be used in conjunction with the Puzzle Bookcase. Do not use these as stand-alone storage units.

Missing hardware? Please call **800.606.6387** for replacements.

Made in China 2004 Page 1 of 3

2 A. Insert 4 cams into each long panel, making sure the arrow on the cam points out towards the edge with the holes. B. Insert 4 wood dowels into the outer holes of each long panel.

- (3) A. Align dowels of the 2 long panels with holes in 1 short panel and fit into position. Make sure the slot of each panel is at the rear of the assembly.
- B. Slide back panel into the slot at the rear of the assembly.

4 Place other **short panel** into postion, aligning dowels, cam screws and back panel with corresponding holes and slot.

5 Secure the assembly by turning each **cam** 90 degrees clockwise with a screwdriver. Turn the cam until the arrow points away from the edge of the panel.

Made in China 2004 Page 2 of 3

6 Remove adhesive backer from the 4 **felt pads** and attach to the long panels, covering the cam holes.
Assembly is now complete.