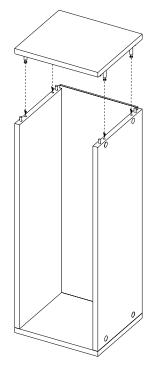

4 Place other **short panel** into postion, aligning dowels, cam screws and back panel with corresponding holes and slot.

5 Secure the assembly by turning each **cam** 90 degrees clockwise with a screwdriver. Turn the cam until the arrow points away from the edge of the panel.