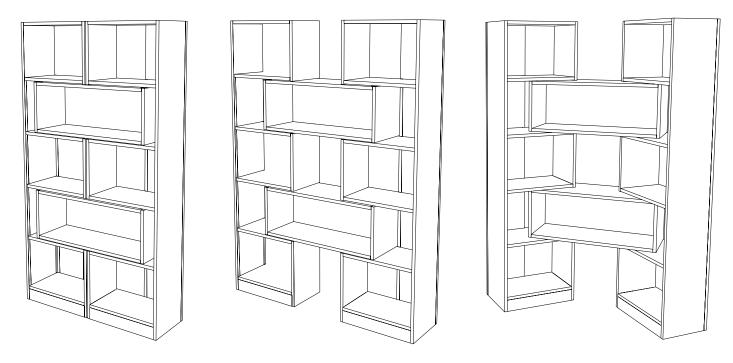

# **CONFIGURATION SUGGESTIONS**

Shown using 1 right facing bookcase, 1 left facing bookcase (sold seperately) and 1 set of 2 connector units.

Made in China 2004 Page 3 of 3