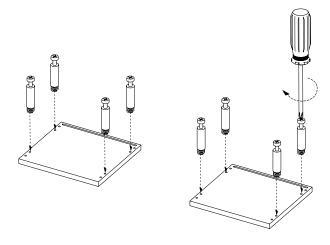

#### **IMPORTANT NOTE:**

You will be building 2 identical units. The following instructions are for building a single unit, so these instructions will need to be repeated for assembly of the 2nd unit.

1 Place 2 **short panels** on the floor with the holes facing up. Insert 4 **cam screws** per panel into the inner holes and secure with a phillips head screwdriver.