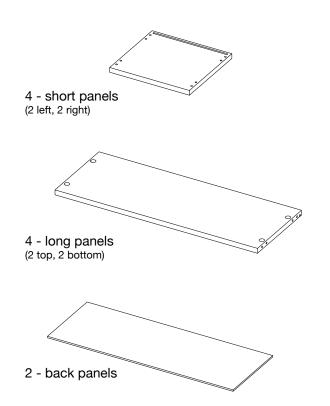

## **COMPONENTS**

#### **IMPORTANT NOTE:**

You will be building 2 identical units. The following instructions are for building a single unit, so these instructions will need to be repeated for assembly of the 2nd unit.

1 Place 2 **short panels** on the floor with the holes facing up. Insert 4 **cam screws** per panel into the inner holes and secure with a phillips head screwdriver.

Made in China 2004 Page 1 of 3

2 A. Insert 4 cams into each long panel, making sure the arrow on the cam points out towards the edge with the holes. B. Insert 4 wood dowels into the outer holes of each long panel.

- (3) A. Align dowels of the 2 long panels with holes in 1 short panel and fit into position. Make sure the slot of each panel is at the rear of the assembly.
- B. Slide back panel into the slot at the rear of the assembly.