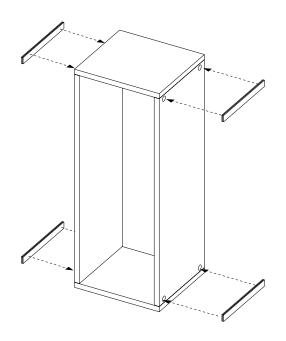

#### **IMPORTANT NOTE:**

You will be building 2 identical units. The following instructions are for building a single unit, so these instructions will need to be repeated for assembly of the 2nd unit.

1 Place 2 **short panels** on the floor with the holes facing up. Insert 4 **cam screws** per panel into the inner holes and secure with a phillips head screwdriver.

Made in China 2004 Page 1 of 3

2 A. Insert 4 cams into each long panel, making sure the arrow on the cam points out towards the edge with the holes. B. Insert 4 wood dowels into the outer holes of each long panel.

- (3) A. Align dowels of the 2 long panels with holes in 1 short panel and fit into position. Make sure the slot of each panel is at the rear of the assembly.
- B. Slide back panel into the slot at the rear of the assembly.

4 Place other **short panel** into postion, aligning dowels, cam screws and back panel with corresponding holes and slot.

5 Secure the assembly by turning each **cam** 90 degrees clockwise with a screwdriver. Turn the cam until the arrow points away from the edge of the panel.